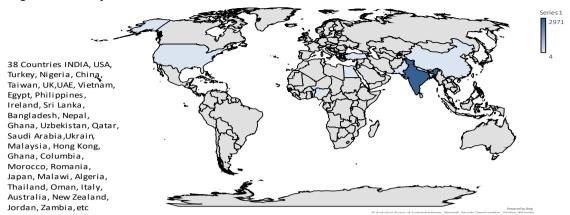

#### ONLINE ENGAGEMENT BY COUNTRY

38 COUNTRIES & 28 Indian States

August 2019 to May 2020