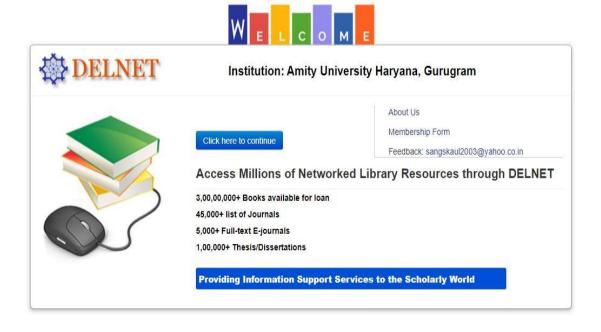

#### LIBRARY

The library at Amity University Haryana is one of the best-resourced academic library which provides membership to outsiders to have free online access to vast E-resources available through webopac:1.6.141.244, DELNET, INFLIBNET.

- 1. Resource sharing with other Libraries through DELNET
- 2. For Research Scholars: Information Library Network (INFLIBNET), Gandhi Nagar, Gujrat
- 3. webopac:1.6.141.244 online access Library web OPAC for users
- 4. Orientation program for outsider users
- 5. For outsider Library membership Form

Resource sharing with other Libraries and Online Resources through DELNET: <a href="http://164.100.247.26/">http://164.100.247.26/</a>

Developing Library Network
New Delhi
www.delnet.in